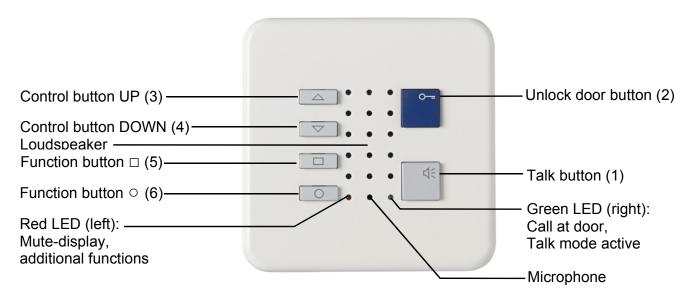

#### Instructions for use

Answer a call Press the Talk button (1) briefly; you can now talk without the need for any further action. If the Talk button (1) is pressed for more than 1 sec. the unit switches to Press-to-talk mode = Press the button: To talk to the external intercom station Release the button: To listen from the external intercom station End a call • Press the Talk button (1) briefly or it switches off automatically after 60 sec. or 4 sec. after the Unlock button has been pressed. To unlock the door • Briefly press the Unlock button (2) • Adjust the call volume to the required level by using the Control button Call volume UP (4) or DOWN (3) during the call Selecting ring tone volume • When in idle mode use the Control DOWN (4) or UP (3) button to set the volume of the ring tone; a beep will sound to confirm the setting Turn off the external station • Press the Control button DOWN (4) until the red LED lights up Activate the external station • Press the Control button DOWN (3); the red LED goes out ■ Control function 9 (default setting) Function button □ (5) □ Internal call Function button ○ (6) ■ Control function 8 (default setting) □ Internal call □ Call forwarding

### Programming the ring tones

- Switch on programming mode Press the Function button (6) for approx. 8 sec. until you hear a short beep
  - The red and green LEDs will flash on the monitor
  - Press Talk button (1) briefly
  - The red and green LEDs will flash on the monitor
  - Programming mode switched on

Ring tone for Entrance 1 (AS 0) • Press the Unlock door repeatedly until you hear the ring tone you require

Ring tone for Entrance 2 and others (AS1-63)

• Press the Talk button repeatedly until you hear the ring tone you require

Ring tone for a Landing call

• Press the Function button o repeatedly until you hear the ring tone you require

Ring tone for an Internal call

 Press the Function button □ repeatedly until you hear the ring tone you require

- Switch off programming mode If there has been no activity for 8 sec, the programming mode switches off automatically
  - A beep sounds; the red and green LEDs go out
  - Programming mode switched off