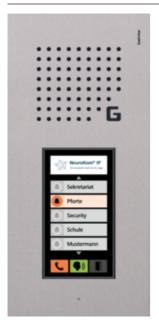

KO(H René Koch AG, CH-8804 Au, www.kochag.ch

GL 950 Art.-Nr.: T90095000

NeuroKom<sup>®</sup> IP technology

Substation with 7" Touchscreen-Monitor

Stainless steel design

Surface or flush mounting possible

SIP-compatible

Description

Neural and serverless substation in stainless steel

• Can be used for wall mounting with surface-mounted housing (GL AG-5) or with flush-mounted housing (GL UG-5)

- 1 Touchscreen-Monitor 7" (video suitable)
- Different graphics applications possible, standard: door
- Echo-Cancelling
- Operating voltage: PoE